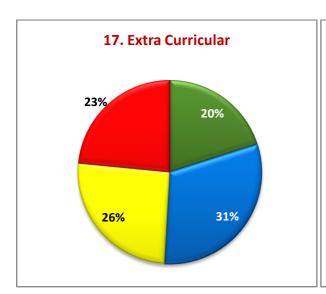

#### **OBSERVATIONS**

Periodical and meaningful feedback is an important component in syllabus revision.

- More than 80% of the student respondents rated very good/ good for the course, availability of textual materials and Laboratory Facilities.
- More than 70% of the students are of the opinion that the courses are having potential to integrate with extension and research relevant to real life situations and are satisfied by the examination system.
- Students are unsatisfied of Textual (3%) and Additional Source Material (4%).
- Students are unsatisfied over the usefulness of the course (3%), Integration with research and extension (3%) and Scope for initativeness (2%).
- Students are unsatisfied of Laboratory (8%), Department (12%) and General Library (12%) and Internet (17%).