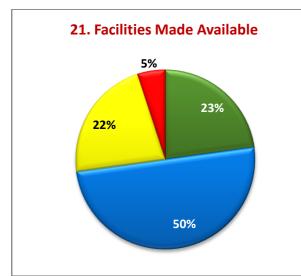

#### **OBSERVATIONS**

Periodical and meaningful feedback is an important component in syllabus revision.

- More than 80% of the student respondents rated very good/ good for the course, availability of textual materials and Laboratory Facilities.
- More than 70% of the students are of the opinion that the courses are having potential to integrate with extension and research relevant to real life situations and are satisfied by the examination system.
- Students are unsatisfied of Textual (3%) and Additional Source Material (4%).
- Students are unsatisfied over the usefulness of the course (3%), Integration with research and extension (3%) and Scope for initativeness (2%).
- Students are unsatisfied of Laboratory (8%), Department (12%) and General Library (12%) and Internet (17%).