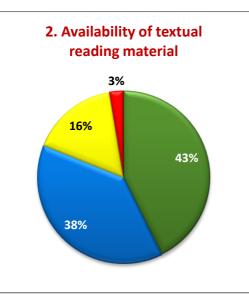

#### **OBSERVATIONS**

Periodical and meaningful feedback is an important component in syllabus revision.

- More than 80% of the student respondents rated very good/ good for the course, availability of textual materials and Laboratory Facilities.
- More than 70% of the students are of the opinion that the courses are having potential to integrate with extension and research relevant to real life situations and are satisfied by the examination system.
- Students are unsatisfied of Textual (3%) and Additional Source Material (4%).
- Students are unsatisfied over the usefulness of the course (3%), Integration with research and extension (3%) and Scope for initativeness (2%).
- Students are unsatisfied of Laboratory (8%), Department (12%) and General Library (12%) and Internet (17%).