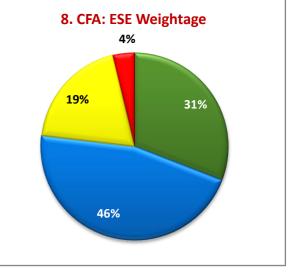

#### **OBSERVATIONS**

Periodical and meaningful feedback is an important component in syllabus revision.

- More than 80% of the student respondents rated very good/ good for the course, availability of textual materials and Laboratory Facilities.
- More than 70% of the students are of the opinion that the courses are having potential to integrate with extension and research relevant to real life situations and are satisfied by the examination system.
- Students are unsatisfied of Textual (3%) and Additional Source Material (4%).
- Students are unsatisfied over the usefulness of the course (3%), Integration with research and extension (3%) and Scope for initativeness (2%).
- Students are unsatisfied of Laboratory (8%), Department (12%) and General Library (12%) and Internet (17%).