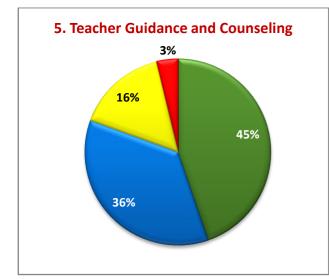

#### **OBSERVATIONS**

Periodical and meaningful feedback is an important component in syllabus revision.

- More than 80% of the student respondents rated very good/ good for the course, availability of textual materials and Laboratory Facilities.
- More than 70% of the students are of the opinion that the courses are having potential to integrate with extension and research relevant to real life situations and are satisfied by the examination system.
- Students are unsatisfied of Textual (3%) and Additional Source Material (4%).
- Students are unsatisfied over the usefulness of the course (3%), Integration with research and extension (3%) and Scope for initativeness (2%).
- Students are unsatisfied of Laboratory (8%), Department (12%) and General Library (12%) and Internet (17%).