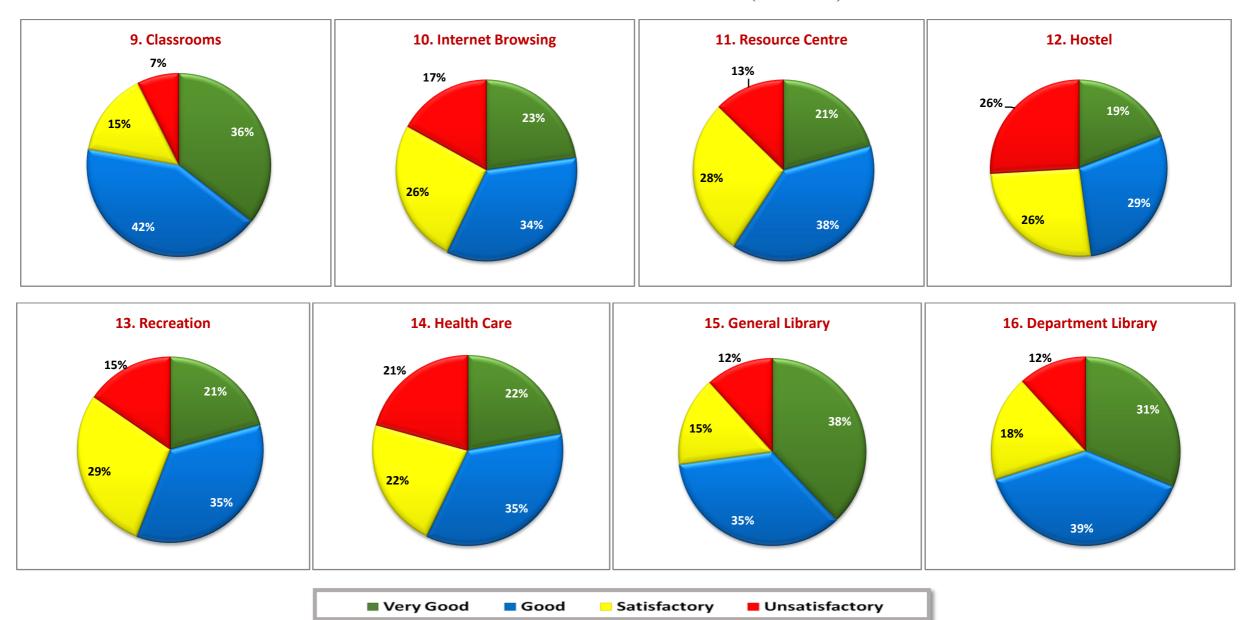

#### **OBSERVATIONS**

Periodical and meaningful feedback is an important component in syllabus revision.

- More than 80% of the student respondents rated very good/ good for the course, availability of textual materials and Laboratory Facilities.
- More than 70% of the students are of the opinion that the courses are having potential to integrate with extension and research relevant to real life situations and are satisfied by the examination system.
- Students are unsatisfied of Textual (3%) and Additional Source Material (4%).
- Students are unsatisfied over the usefulness of the course (3%), Integration with research and extension (3%) and Scope for initativeness (2%).
- Students are unsatisfied of Laboratory (8%), Department (12%) and General Library (12%) and Internet (17%).