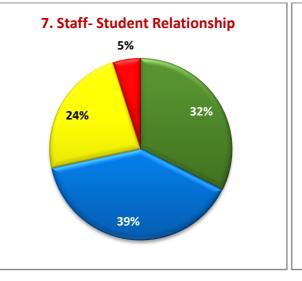

#### **OBSERVATIONS**

Periodical and meaningful feedback is an important component in syllabus revision.

- More than 80% of the student respondents rated very good/ good for the course, availability of textual materials and Laboratory Facilities.
- More than 70% of the students are of the opinion that the courses are having potential to integrate with extension and research relevant to real life situations and are satisfied by the examination system.
- Students are unsatisfied of Textual (3%) and Additional Source Material (4%).
- Students are unsatisfied over the usefulness of the course (3%), Integration with research and extension (3%) and Scope for initativeness (2%).
- Students are unsatisfied of Laboratory (8%), Department (12%) and General Library (12%) and Internet (17%).