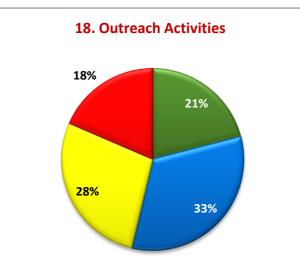

#### **OBSERVATIONS**

Periodical and meaningful feedback is an important component in syllabus revision.

- More than 80% of the student respondents rated very good/ good for the course, availability of textual materials and Laboratory Facilities.
- More than 70% of the students are of the opinion that the courses are having potential to integrate with extension and research relevant to real life situations and are satisfied by the examination system.
- Students are unsatisfied of Textual (3%) and Additional Source Material (4%).
- Students are unsatisfied over the usefulness of the course (3%), Integration with research and extension (3%) and Scope for initativeness (2%).
- Students are unsatisfied of Laboratory (8%), Department (12%) and General Library (12%) and Internet (17%).