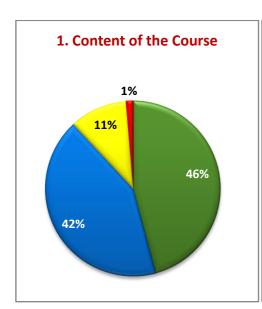

#### **OBSERVATIONS**

Periodical and meaningful feedback is an important component in syllabus revision.

- More than 80% of the student respondents rated very good/ good for the course, availability of textual materials and Laboratory Facilities.
- More than 70% of the students are of the opinion that the courses are having potential to integrate with extension and research relevant to real life situations and are satisfied by the examination system.
- Students are unsatisfied of Textual (3%) and Additional Source Material (4%).
- Students are unsatisfied over the usefulness of the course (3%), Integration with research and extension (3%) and Scope for initativeness (2%).
- Students are unsatisfied of Laboratory (8%), Department (12%) and General Library (12%) and Internet (17%).