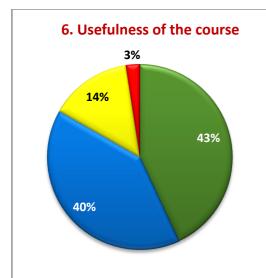

#### **OBSERVATIONS**

Periodical and meaningful feedback is an important component in syllabus revision.

- More than 80% of the student respondents rated very good/ good for the course, availability of textual materials and Laboratory Facilities.
- More than 70% of the students are of the opinion that the courses are having potential to integrate with extension and research relevant to real life situations and are satisfied by the examination system.
- Students are unsatisfied of Textual (3%) and Additional Source Material (4%).
- Students are unsatisfied over the usefulness of the course (3%), Integration with research and extension (3%) and Scope for initativeness (2%).
- Students are unsatisfied of Laboratory (8%), Department (12%) and General Library (12%) and Internet (17%).