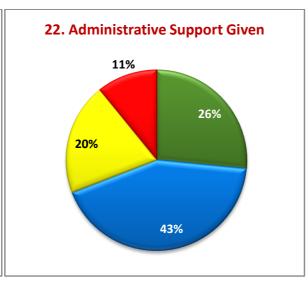

#### **OBSERVATIONS**

Periodical and meaningful feedback is an important component in syllabus revision.

- More than 80% of the student respondents rated very good/ good for the course, availability of textual materials and Laboratory Facilities.
- More than 70% of the students are of the opinion that the courses are having potential to integrate with extension and research relevant to real life situations and are satisfied by the examination system.
- Students are unsatisfied of Textual (3%) and Additional Source Material (4%).
- Students are unsatisfied over the usefulness of the course (3%), Integration with research and extension (3%) and Scope for initativeness (2%).
- Students are unsatisfied of Laboratory (8%), Department (12%) and General Library (12%) and Internet (17%).