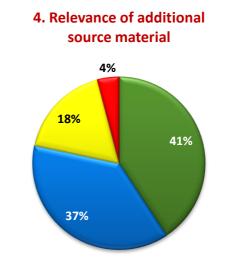

#### **OBSERVATIONS**

Periodical and meaningful feedback is an important component in syllabus revision.

- More than 80% of the student respondents rated very good/ good for the course, availability of textual materials and Laboratory Facilities.
- More than 70% of the students are of the opinion that the courses are having potential to integrate with extension and research relevant to real life situations and are satisfied by the examination system.
- Students are unsatisfied of Textual (3%) and Additional Source Material (4%).
- Students are unsatisfied over the usefulness of the course (3%), Integration with research and extension (3%) and Scope for initativeness (2%).
- Students are unsatisfied of Laboratory (8%), Department (12%) and General Library (12%) and Internet (17%).