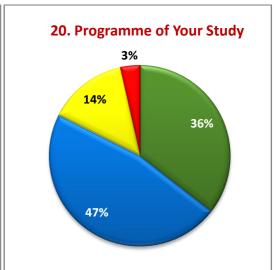

#### **OBSERVATIONS**

Periodical and meaningful feedback is an important component in syllabus revision.

- More than 80% of the student respondents rated very good/ good for the course, availability of textual materials and Laboratory Facilities.
- More than 70% of the students are of the opinion that the courses are having potential to integrate with extension and research relevant to real life situations and are satisfied by the examination system.
- Students are unsatisfied of Textual (3%) and Additional Source Material (4%).
- Students are unsatisfied over the usefulness of the course (3%), Integration with research and extension (3%) and Scope for initativeness (2%).
- Students are unsatisfied of Laboratory (8%), Department (12%) and General Library (12%) and Internet (17%).