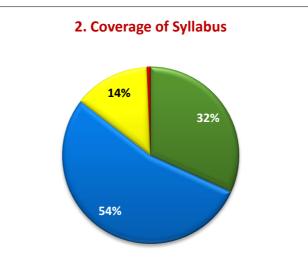

xtual (3%) and Additional Source Material (4%).
- Students are unsatisfied over the usefulness of the course (3%), Integration with research and extension (3%) and Scope for initativeness (2%).
- Students are unsatisfied of Laboratory (8%), Department (12%) and General Library (12%) and Internet (17%).

**Director, IQAC** 



## Madurai Kamaraj University



(University with Potential for Excellence)
Re-accredited by NAAC with 'A' Grade in the 3<sup>rd</sup> Cycle
INTERNAL QUALITY ASSURANCE CELL

#### STUDENTS FEEDBACK ON COURSES (2017-2018)























## **Madurai Kamaraj University**



(University with Potential for Excellence)
Re-accredited by NAAC with 'A' Grade in the 3<sup>rd</sup> Cycle
INTERNAL QUALITY ASSURANCE CELL

### **OVERALL RATING OF PROGRAMME (2016-2018)**



















## **OVERALL RATING OF PROGRAMME (2016-2018)**



**Page 2/3** 

#### **OVERALL RATING OF PROGRAMME (2016-2018)**