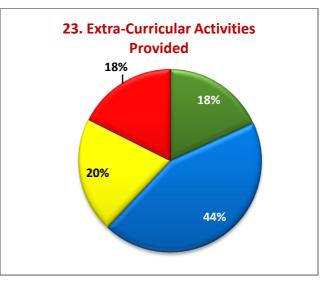

#### **OBSERVATIONS**

Periodical and meaningful feedback is an important component in syllabus revision.

- More than 80% of the student respondents rated very good/ good for the course, availability of textual materials and Laboratory Facilities.
- More than 70% of the students are of the opinion that the courses are having potential to integrate with extension and research relevant to real life situations and are satisfied by the examination system.
- Students are unsatisfied of Textual (3%) and Additional Source Material (4%).
- Students are unsatisfied over the usefulness of the course (3%), Integration with research and extension (3%) and Scope for initativeness (2%).
- Students are unsatisfied of Laboratory (8%), Department (12%) and General Library (12%) and Internet (17%).