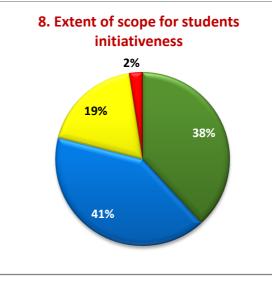

#### **OBSERVATIONS**

Periodical and meaningful feedback is an important component in syllabus revision.

- More than 80% of the student respondents rated very good/ good for the course, availability of textual materials and Laboratory Facilities.
- More than 70% of the students are of the opinion that the courses are having potential to integrate with extension and research relevant to real life situations and are satisfied by the examination system.
- Students are unsatisfied of Textual (3%) and Additional Source Material (4%).
- Students are unsatisfied over the usefulness of the course (3%), Integration with research and extension (3%) and Scope for initativeness (2%).
- Students are unsatisfied of Laboratory (8%), Department (12%) and General Library (12%) and Internet (17%).