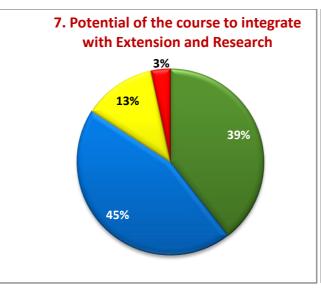

#### **OBSERVATIONS**

Periodical and meaningful feedback is an important component in syllabus revision.

- More than 80% of the student respondents rated very good/ good for the course, availability of textual materials and Laboratory Facilities.
- More than 70% of the students are of the opinion that the courses are having potential to integrate with extension and research relevant to real life situations and are satisfied by the examination system.
- Students are unsatisfied of Textual (3%) and Additional Source Material (4%).
- Students are unsatisfied over the usefulness of the course (3%), Integration with research and extension (3%) and Scope for initativeness (2%).
- Students are unsatisfied of Laboratory (8%), Department (12%) and General Library (12%) and Internet (17%).