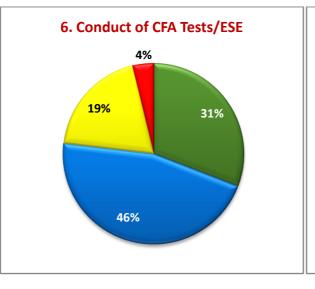

#### **OBSERVATIONS**

Periodical and meaningful feedback is an important component in syllabus revision.

- More than 80% of the student respondents rated very good/ good for the course, availability of textual materials and Laboratory Facilities.
- More than 70% of the students are of the opinion that the courses are having potential to integrate with extension and research relevant to real life situations and are satisfied by the examination system.
- Students are unsatisfied of Textual (3%) and Additional Source Material (4%).
- Students are unsatisfied over the usefulness of the course (3%), Integration with research and extension (3%) and Scope for initativeness (2%).
- Students are unsatisfied of Laboratory (8%), Department (12%) and General Library (12%) and Internet (17%).