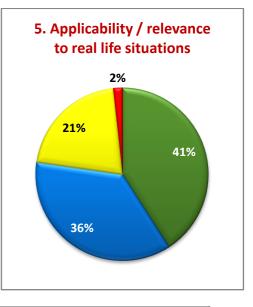

#### **OBSERVATIONS**

Periodical and meaningful feedback is an important component in syllabus revision.

- More than 80% of the student respondents rated very good/ good for the course, availability of textual materials and Laboratory Facilities.
- More than 70% of the students are of the opinion that the courses are having potential to integrate with extension and research relevant to real life situations and are satisfied by the examination system.
- Students are unsatisfied of Textual (3%) and Additional Source Material (4%).
- Students are unsatisfied over the usefulness of the course (3%), Integration with research and extension (3%) and Scope for initativeness (2%).
- Students are unsatisfied of Laboratory (8%), Department (12%) and General Library (12%) and Internet (17%).