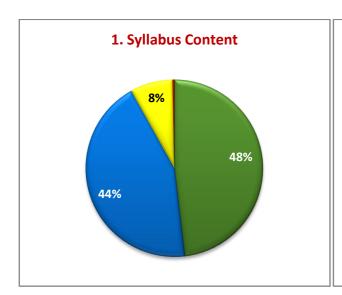

Textual (3%) and Additional Source Material (4%).
- Students are unsatisfied over the usefulness of the course (3%), Integration with research and extension (3%) and Scope for initativeness (2%).
- Students are unsatisfied of Laboratory (8%), Department (12%) and General Library (12%) and Internet (17%).

**Director, IQAC** 



## Madurai Kamaraj University



(University with Potential for Excellence)
Re-accredited by NAAC with 'A' Grade in the 3<sup>rd</sup> Cycle
INTERNAL QUALITY ASSURANCE CELL

#### STUDENTS FEEDBACK ON COURSES (2017-2018)























## **Madurai Kamaraj University**



(University with Potential for Excellence)
Re-accredited by NAAC with 'A' Grade in the 3<sup>rd</sup> Cycle
INTERNAL QUALITY ASSURANCE CELL

### **OVERALL RATING OF PROGRAMME (2016-2018)**



















## **OVERALL RATING OF PROGRAMME (2016-2018)**



**Page 2/3** 

#### **OVERALL RATING OF PROGRAMME (2016-2018)**