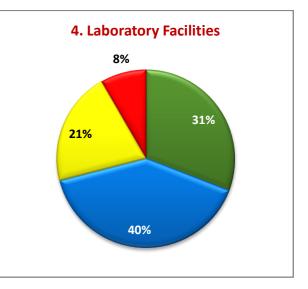

#### **OBSERVATIONS**

Periodical and meaningful feedback is an important component in syllabus revision.

- More than 80% of the student respondents rated very good/ good for the course, availability of textual materials and Laboratory Facilities.
- More than 70% of the students are of the opinion that the courses are having potential to integrate with extension and research relevant to real life situations and are satisfied by the examination system.
- Students are unsatisfied of Textual (3%) and Additional Source Material (4%).
- Students are unsatisfied over the usefulness of the course (3%), Integration with research and extension (3%) and Scope for initativeness (2%).
- Students are unsatisfied of Laboratory (8%), Department (12%) and General Library (12%) and Internet (17%).