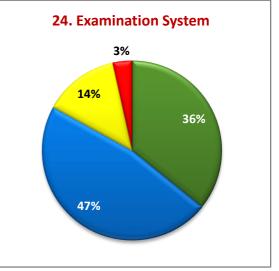

#### **OBSERVATIONS**

Periodical and meaningful feedback is an important component in syllabus revision.

- More than 80% of the student respondents rated very good/ good for the course, availability of textual materials and Laboratory Facilities.
- More than 70% of the students are of the opinion that the courses are having potential to integrate with extension and research relevant to real life situations and are satisfied by the examination system.
- Students are unsatisfied of Textual (3%) and Additional Source Material (4%).
- Students are unsatisfied over the usefulness of the course (3%), Integration with research and extension (3%) and Scope for initativeness (2%).
- Students are unsatisfied of Laboratory (8%), Department (12%) and General Library (12%) and Internet (17%).