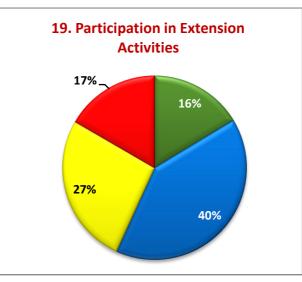

#### **OBSERVATIONS**

Periodical and meaningful feedback is an important component in syllabus revision.

- More than 80% of the student respondents rated very good/ good for the course, availability of textual materials and Laboratory Facilities.
- More than 70% of the students are of the opinion that the courses are having potential to integrate with extension and research relevant to real life situations and are satisfied by the examination system.
- Students are unsatisfied of Textual (3%) and Additional Source Material (4%).
- Students are unsatisfied over the usefulness of the course (3%), Integration with research and extension (3%) and Scope for initativeness (2%).
- Students are unsatisfied of Laboratory (8%), Department (12%) and General Library (12%) and Internet (17%).