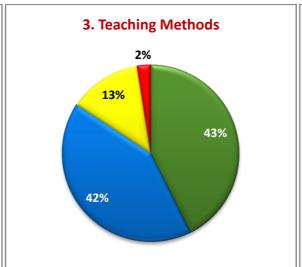

ual (3%) and Additional Source Material (4%).
- Students are unsatisfied over the usefulness of the course (3%), Integration with research and extension (3%) and Scope for initativeness (2%).
- Students are unsatisfied of Laboratory (8%), Department (12%) and General Library (12%) and Internet (17%).

**Director, IQAC** 



## Madurai Kamaraj University



(University with Potential for Excellence)
Re-accredited by NAAC with 'A' Grade in the 3<sup>rd</sup> Cycle
INTERNAL QUALITY ASSURANCE CELL

#### STUDENTS FEEDBACK ON COURSES (2017-2018)























## **Madurai Kamaraj University**



(University with Potential for Excellence)
Re-accredited by NAAC with 'A' Grade in the 3<sup>rd</sup> Cycle
INTERNAL QUALITY ASSURANCE CELL

### **OVERALL RATING OF PROGRAMME (2016-2018)**



















## **OVERALL RATING OF PROGRAMME (2016-2018)**



**Page 2/3** 

#### **OVERALL RATING OF PROGRAMME (2016-2018)**