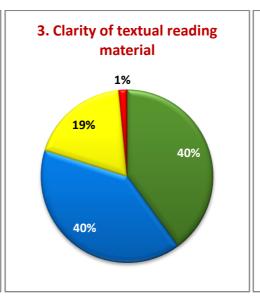

#### **OBSERVATIONS**

Periodical and meaningful feedback is an important component in syllabus revision.

- More than 80% of the student respondents rated very good/ good for the course, availability of textual materials and Laboratory Facilities.
- More than 70% of the students are of the opinion that the courses are having potential to integrate with extension and research relevant to real life situations and are satisfied by the examination system.
- Students are unsatisfied of Textual (3%) and Additional Source Material (4%).
- Students are unsatisfied over the usefulness of the course (3%), Integration with research and extension (3%) and Scope for initativeness (2%).
- Students are unsatisfied of Laboratory (8%), Department (12%) and General Library (12%) and Internet (17%).