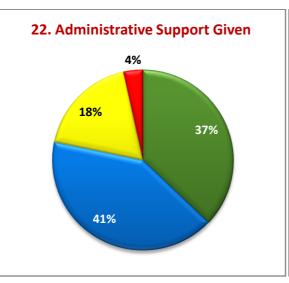

#### **OBSERVATIONS**

Based on the feedback from the student community the following observations are made.

- More than 80% of the students have rated the course good / very good in terms of content, availability of textual reading materials, clarity textual reading material, Laboratory facilities teaching methods and library facilities.
- More than 80% of the students are happy with the teacher guidance and counseling, staff-students relationship and the administrative support given.
- Students are unsatisfied over reading materials availability (3%); Clarity (4%) and Additional Materials (4%) and to be addressed library.
- Students are unsatisfied of Laboratory (9%), Internet (10%), Hostel (14%) and Exam system (4%).
- Students are unsatisfied of General (4%) and Department (6%) Libraries.