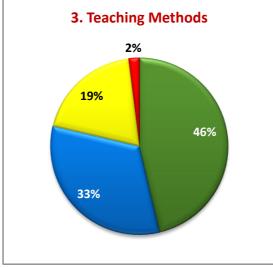

nts are unsatisfied over reading materials availability (3%); Clarity (4%) and Additional Materials (4%) and to be addressed library.
- Students are unsatisfied of Laboratory (9%), Internet (10%), Hostel (14%) and Exam system (4%).
- Students are unsatisfied of General (4%) and Department (6%) Libraries.

Director, IQAC



## Madurai Kamaraj University



(University with Potential for Excellence)
Re-accredited by NAAC with 'A' Grade in the 3<sup>rd</sup> Cycle
INTERNAL QUALITY ASSURANCE CELL

#### STUDENTS FEEDBACK ON COURSES (2015-2016)























## **Madurai Kamaraj University**



(University with Potential for Excellence)
Re-accredited by NAAC with 'A' Grade in the 3<sup>rd</sup> Cycle
INTERNAL QUALITY ASSURANCE CELL

#### **OVERALL RATING OF PROGRAMME (2014-2016)**



















### **OVERALL RATING OF PROGRAMME (2014-2016)**



**Page 2/3** 

#### **OVERALL RATING OF PROGRAMME (2014-2016)**