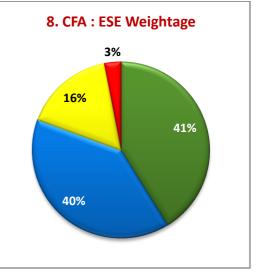

#### **OBSERVATIONS**

Based on the feedback from the student community the following observations are made.

- More than 80% of the students have rated the course good / very good in terms of content, availability of textual reading materials, clarity textual reading material, Laboratory facilities teaching methods and library facilities.
- More than 80% of the students are happy with the teacher guidance and counseling, staff-students relationship and the administrative support given.
- Students are unsatisfied over reading materials availability (3%); Clarity (4%) and Additional Materials (4%) and to be addressed library.
- Students are unsatisfied of Laboratory (9%), Internet (10%), Hostel (14%) and Exam system (4%).
- Students are unsatisfied of General (4%) and Department (6%) Libraries.