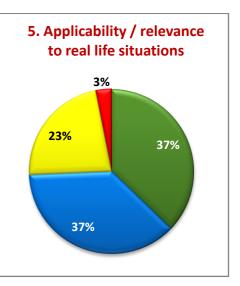

textual reading material, Laboratory facilities teaching methods and library facilities.
- More than 80% of the students are happy with the teacher guidance and counseling, staff-students relationship and the administrative support given.
- Students are unsatisfied over reading materials availability (3%); Clarity (4%) and Additional Materials (4%) and to be addressed library.
- Students are unsatisfied of Laboratory (9%), Internet (10%), Hostel (14%) and Exam system (4%).
- Students are unsatisfied of General (4%) and Department (6%) Libraries.

Director, IQAC



## Madurai Kamaraj University



(University with Potential for Excellence)
Re-accredited by NAAC with 'A' Grade in the 3<sup>rd</sup> Cycle
INTERNAL QUALITY ASSURANCE CELL

#### STUDENTS FEEDBACK ON COURSES (2015-2016)























## **Madurai Kamaraj University**



(University with Potential for Excellence)
Re-accredited by NAAC with 'A' Grade in the 3<sup>rd</sup> Cycle
INTERNAL QUALITY ASSURANCE CELL

#### **OVERALL RATING OF PROGRAMME (2014-2016)**



















### **OVERALL RATING OF PROGRAMME (2014-2016)**



**Page 2/3** 

#### **OVERALL RATING OF PROGRAMME (2014-2016)**