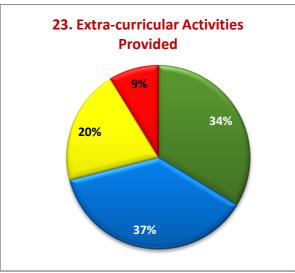

#### **OBSERVATIONS**

Based on the feedback from the student community the following observations are made.

- More than 80% of the students have rated the course good / very good in terms of content, availability of textual reading materials, clarity textual reading material, Laboratory facilities teaching methods and library facilities.
- More than 80% of the students are happy with the teacher guidance and counseling, staff-students relationship and the administrative support given.
- Students are unsatisfied over reading materials availability (3%); Clarity (4%) and Additional Materials (4%) and to be addressed library.
- Students are unsatisfied of Laboratory (9%), Internet (10%), Hostel (14%) and Exam system (4%).
- Students are unsatisfied of General (4%) and Department (6%) Libraries.