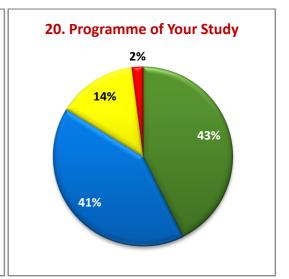

#### **OBSERVATIONS**

Based on the feedback from the student community the following observations are made.

- More than 80% of the students have rated the course good / very good in terms of content, availability of textual reading materials, clarity textual reading material, Laboratory facilities teaching methods and library facilities.
- More than 80% of the students are happy with the teacher guidance and counseling, staff-students relationship and the administrative support given.
- Students are unsatisfied over reading materials availability (3%); Clarity (4%) and Additional Materials (4%) and to be addressed library.
- Students are unsatisfied of Laboratory (9%), Internet (10%), Hostel (14%) and Exam system (4%).
- Students are unsatisfied of General (4%) and Department (6%) Libraries.