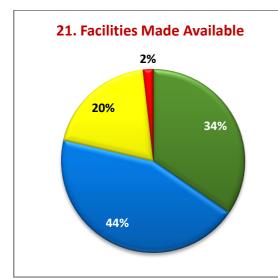

#### **OBSERVATIONS**

Based on the feedback from the student community the following observations are made.

- More than 80% of the students have rated the course good / very good in terms of content, availability of textual reading materials, clarity textual reading material, Laboratory facilities teaching methods and library facilities.
- More than 80% of the students are happy with the teacher guidance and counseling, staff-students relationship and the administrative support given.
- Students are unsatisfied over reading materials availability (3%); Clarity (4%) and Additional Materials (4%) and to be addressed library.
- Students are unsatisfied of Laboratory (9%), Internet (10%), Hostel (14%) and Exam system (4%).
- Students are unsatisfied of General (4%) and Department (6%) Libraries.