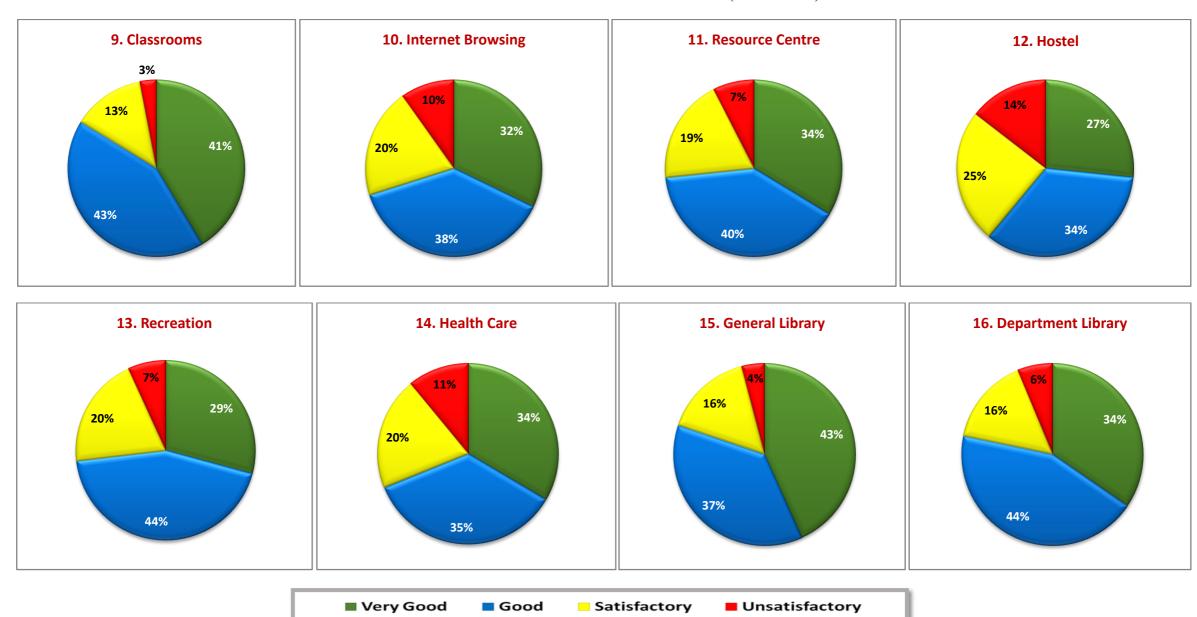

#### **OBSERVATIONS**

Based on the feedback from the student community the following observations are made.

- More than 80% of the students have rated the course good / very good in terms of content, availability of textual reading materials, clarity textual reading material, Laboratory facilities teaching methods and library facilities.
- More than 80% of the students are happy with the teacher guidance and counseling, staff-students relationship and the administrative support given.
- Students are unsatisfied over reading materials availability (3%); Clarity (4%) and Additional Materials (4%) and to be addressed library.
- Students are unsatisfied of Laboratory (9%), Internet (10%), Hostel (14%) and Exam system (4%).
- Students are unsatisfied of General (4%) and Department (6%) Libraries.