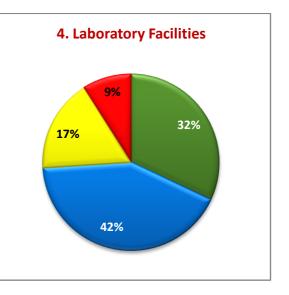

#### **OBSERVATIONS**

Based on the feedback from the student community the following observations are made.

- More than 80% of the students have rated the course good / very good in terms of content, availability of textual reading materials, clarity textual reading material, Laboratory facilities teaching methods and library facilities.
- More than 80% of the students are happy with the teacher guidance and counseling, staff-students relationship and the administrative support given.
- Students are unsatisfied over reading materials availability (3%); Clarity (4%) and Additional Materials (4%) and to be addressed library.
- Students are unsatisfied of Laboratory (9%), Internet (10%), Hostel (14%) and Exam system (4%).
- Students are unsatisfied of General (4%) and Department (6%) Libraries.