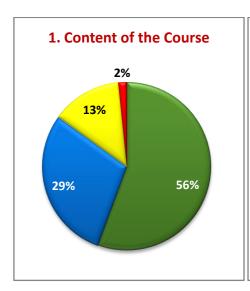

#### **OBSERVATIONS**

Based on the feedback from the student community the following observations are made.

- More than 80% of the students have rated the course good / very good in terms of content, availability of textual reading materials, clarity textual reading material, Laboratory facilities teaching methods and library facilities.
- More than 80% of the students are happy with the teacher guidance and counseling, staff-students relationship and the administrative support given.
- Students are unsatisfied over reading materials availability (3%); Clarity (4%) and Additional Materials (4%) and to be addressed library.
- Students are unsatisfied of Laboratory (9%), Internet (10%), Hostel (14%) and Exam system (4%).
- Students are unsatisfied of General (4%) and Department (6%) Libraries.