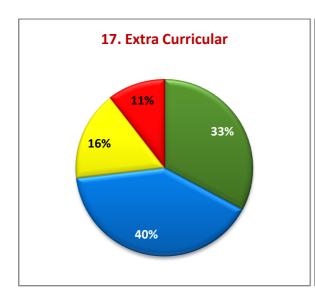

#### **OBSERVATIONS**

Based on the feedback from the student community the following observations are made.

- More than 80% of the students have rated the course good / very good in terms of content, availability of textual reading materials, clarity textual reading material, Laboratory facilities teaching methods and library facilities.
- More than 80% of the students are happy with the teacher guidance and counseling, staff-students relationship and the administrative support given.
- Students are unsatisfied over reading materials availability (3%); Clarity (4%) and Additional Materials (4%) and to be addressed library.
- Students are unsatisfied of Laboratory (9%), Internet (10%), Hostel (14%) and Exam system (4%).
- Students are unsatisfied of General (4%) and Department (6%) Libraries.