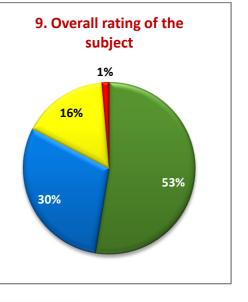

#### STUDENTS FEEDBACK ON COURSES (2015-2016)

#### **OVERALL RATING OF PROGRAMME (2014-2016)**