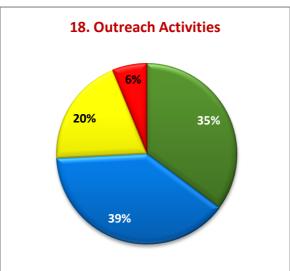

#### **OBSERVATIONS**

Based on the feedback from the student community the following observations are made.

- More than 80% of the students have rated the course good / very good in terms of content, availability of textual reading materials, clarity textual reading material, Laboratory facilities teaching methods and library facilities.
- More than 80% of the students are happy with the teacher guidance and counseling, staff-students relationship and the administrative support given.
- Students are unsatisfied over reading materials availability (3%); Clarity (4%) and Additional Materials (4%) and to be addressed library.
- Students are unsatisfied of Laboratory (9%), Internet (10%), Hostel (14%) and Exam system (4%).
- Students are unsatisfied of General (4%) and Department (6%) Libraries.