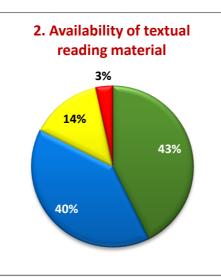

#### **OBSERVATIONS**

Based on the feedback from the student community the following observations are made.

- More than 80% of the students have rated the course good / very good in terms of content, availability of textual reading materials, clarity textual reading material, Laboratory facilities teaching methods and library facilities.
- More than 80% of the students are happy with the teacher guidance and counseling, staff-students relationship and the administrative support given.
- Students are unsatisfied over reading materials availability (3%); Clarity (4%) and Additional Materials (4%) and to be addressed library.
- Students are unsatisfied of Laboratory (9%), Internet (10%), Hostel (14%) and Exam system (4%).
- Students are unsatisfied of General (4%) and Department (6%) Libraries.