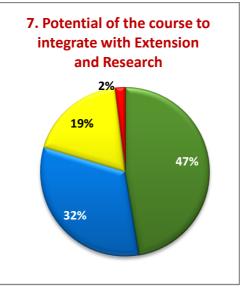

ual reading material, Laboratory facilities teaching methods and library facilities.
- More than 80% of the students are happy with the teacher guidance and counseling, staff-students relationship and the administrative support given.
- Students are unsatisfied over reading materials availability (3%); Clarity (4%) and Additional Materials (4%) and to be addressed library.
- Students are unsatisfied of Laboratory (9%), Internet (10%), Hostel (14%) and Exam system (4%).
- Students are unsatisfied of General (4%) and Department (6%) Libraries.

Director, IQAC



## Madurai Kamaraj University



(University with Potential for Excellence)
Re-accredited by NAAC with 'A' Grade in the 3<sup>rd</sup> Cycle
INTERNAL QUALITY ASSURANCE CELL

#### STUDENTS FEEDBACK ON COURSES (2015-2016)























## **Madurai Kamaraj University**



(University with Potential for Excellence)
Re-accredited by NAAC with 'A' Grade in the 3<sup>rd</sup> Cycle
INTERNAL QUALITY ASSURANCE CELL

#### **OVERALL RATING OF PROGRAMME (2014-2016)**



















### **OVERALL RATING OF PROGRAMME (2014-2016)**



**Page 2/3** 

#### **OVERALL RATING OF PROGRAMME (2014-2016)**