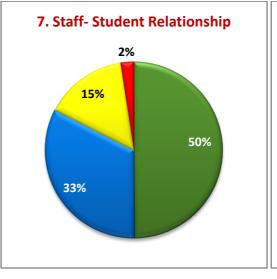

#### **OBSERVATIONS**

Based on the feedback from the student community the following observations are made.

- More than 80% of the students have rated the course good / very good in terms of content, availability of textual reading materials, clarity textual reading material, Laboratory facilities teaching methods and library facilities.
- More than 80% of the students are happy with the teacher guidance and counseling, staff-students relationship and the administrative support given.
- Students are unsatisfied over reading materials availability (3%); Clarity (4%) and Additional Materials (4%) and to be addressed library.
- Students are unsatisfied of Laboratory (9%), Internet (10%), Hostel (14%) and Exam system (4%).
- Students are unsatisfied of General (4%) and Department (6%) Libraries.