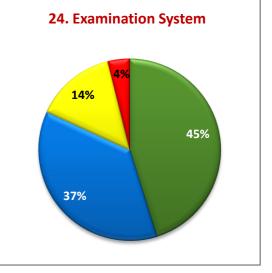

#### **OBSERVATIONS**

Based on the feedback from the student community the following observations are made.

- More than 80% of the students have rated the course good / very good in terms of content, availability of textual reading materials, clarity textual reading material, Laboratory facilities teaching methods and library facilities.
- More than 80% of the students are happy with the teacher guidance and counseling, staff-students relationship and the administrative support given.
- Students are unsatisfied over reading materials availability (3%); Clarity (4%) and Additional Materials (4%) and to be addressed library.
- Students are unsatisfied of Laboratory (9%), Internet (10%), Hostel (14%) and Exam system (4%).
- Students are unsatisfied of General (4%) and Department (6%) Libraries.