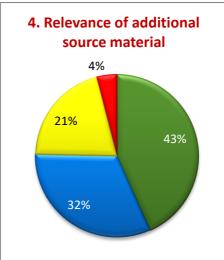

#### **OBSERVATIONS**

Based on the feedback from the student community the following observations are made.

- More than 80% of the students have rated the course good / very good in terms of content, availability of textual reading materials, clarity textual reading material, Laboratory facilities teaching methods and library facilities.
- More than 80% of the students are happy with the teacher guidance and counseling, staff-students relationship and the administrative support given.
- Students are unsatisfied over reading materials availability (3%); Clarity (4%) and Additional Materials (4%) and to be addressed library.
- Students are unsatisfied of Laboratory (9%), Internet (10%), Hostel (14%) and Exam system (4%).
- Students are unsatisfied of General (4%) and Department (6%) Libraries.