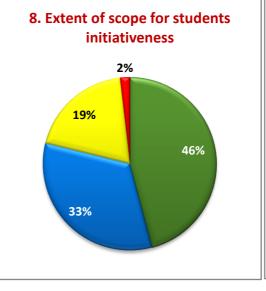

l reading material, Laboratory facilities teaching methods and library facilities.
- More than 80% of the students are happy with the teacher guidance and counseling, staff-students relationship and the administrative support given.
- Students are unsatisfied over reading materials availability (3%); Clarity (4%) and Additional Materials (4%) and to be addressed library.
- Students are unsatisfied of Laboratory (9%), Internet (10%), Hostel (14%) and Exam system (4%).
- Students are unsatisfied of General (4%) and Department (6%) Libraries.

Director, IQAC



## Madurai Kamaraj University



(University with Potential for Excellence)
Re-accredited by NAAC with 'A' Grade in the 3<sup>rd</sup> Cycle
INTERNAL QUALITY ASSURANCE CELL

#### STUDENTS FEEDBACK ON COURSES (2015-2016)























## **Madurai Kamaraj University**



(University with Potential for Excellence)
Re-accredited by NAAC with 'A' Grade in the 3<sup>rd</sup> Cycle
INTERNAL QUALITY ASSURANCE CELL

#### **OVERALL RATING OF PROGRAMME (2014-2016)**



















### **OVERALL RATING OF PROGRAMME (2014-2016)**



**Page 2/3** 

#### **OVERALL RATING OF PROGRAMME (2014-2016)**