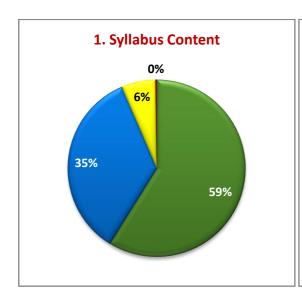

tudents are unsatisfied over reading materials availability (3%); Clarity (4%) and Additional Materials (4%) and to be addressed library.
- Students are unsatisfied of Laboratory (9%), Internet (10%), Hostel (14%) and Exam system (4%).
- Students are unsatisfied of General (4%) and Department (6%) Libraries.

Director, IQAC



## Madurai Kamaraj University



(University with Potential for Excellence)
Re-accredited by NAAC with 'A' Grade in the 3<sup>rd</sup> Cycle
INTERNAL QUALITY ASSURANCE CELL

#### STUDENTS FEEDBACK ON COURSES (2015-2016)























## **Madurai Kamaraj University**



(University with Potential for Excellence)
Re-accredited by NAAC with 'A' Grade in the 3<sup>rd</sup> Cycle
INTERNAL QUALITY ASSURANCE CELL

#### **OVERALL RATING OF PROGRAMME (2014-2016)**



















### **OVERALL RATING OF PROGRAMME (2014-2016)**



**Page 2/3** 

#### **OVERALL RATING OF PROGRAMME (2014-2016)**