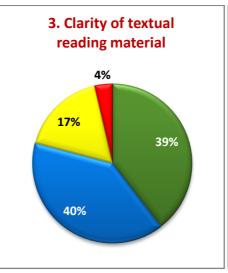

#### **OBSERVATIONS**

Based on the feedback from the student community the following observations are made.

- More than 80% of the students have rated the course good / very good in terms of content, availability of textual reading materials, clarity textual reading material, Laboratory facilities teaching methods and library facilities.
- More than 80% of the students are happy with the teacher guidance and counseling, staff-students relationship and the administrative support given.
- Students are unsatisfied over reading materials availability (3%); Clarity (4%) and Additional Materials (4%) and to be addressed library.
- Students are unsatisfied of Laboratory (9%), Internet (10%), Hostel (14%) and Exam system (4%).
- Students are unsatisfied of General (4%) and Department (6%) Libraries.