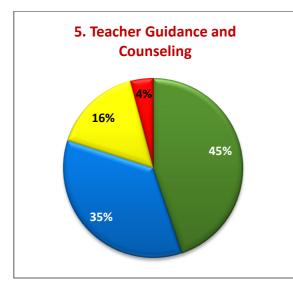

#### **OBSERVATIONS**

Based on the feedback from the student community the following observations are made.

- More than 80% of the students have rated the course good / very good in terms of content, availability of textual reading materials, clarity textual reading material, Laboratory facilities teaching methods and library facilities.
- More than 80% of the students are happy with the teacher guidance and counseling, staff-students relationship and the administrative support given.
- Students are unsatisfied over reading materials availability (3%); Clarity (4%) and Additional Materials (4%) and to be addressed library.
- Students are unsatisfied of Laboratory (9%), Internet (10%), Hostel (14%) and Exam system (4%).
- Students are unsatisfied of General (4%) and Department (6%) Libraries.