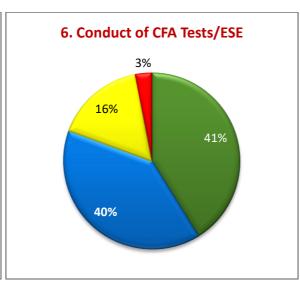

#### **OBSERVATIONS**

Based on the feedback from the student community the following observations are made.

- More than 80% of the students have rated the course good / very good in terms of content, availability of textual reading materials, clarity textual reading material, Laboratory facilities teaching methods and library facilities.
- More than 80% of the students are happy with the teacher guidance and counseling, staff-students relationship and the administrative support given.
- Students are unsatisfied over reading materials availability (3%); Clarity (4%) and Additional Materials (4%) and to be addressed library.
- Students are unsatisfied of Laboratory (9%), Internet (10%), Hostel (14%) and Exam system (4%).
- Students are unsatisfied of General (4%) and Department (6%) Libraries.