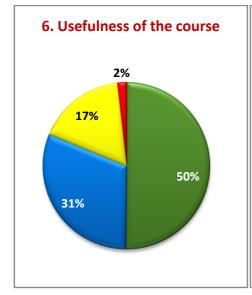

xtual reading material, Laboratory facilities teaching methods and library facilities.
- More than 80% of the students are happy with the teacher guidance and counseling, staff-students relationship and the administrative support given.
- Students are unsatisfied over reading materials availability (3%); Clarity (4%) and Additional Materials (4%) and to be addressed library.
- Students are unsatisfied of Laboratory (9%), Internet (10%), Hostel (14%) and Exam system (4%).
- Students are unsatisfied of General (4%) and Department (6%) Libraries.

Director, IQAC



## Madurai Kamaraj University



(University with Potential for Excellence)
Re-accredited by NAAC with 'A' Grade in the 3<sup>rd</sup> Cycle
INTERNAL QUALITY ASSURANCE CELL

#### STUDENTS FEEDBACK ON COURSES (2015-2016)























## **Madurai Kamaraj University**



(University with Potential for Excellence)
Re-accredited by NAAC with 'A' Grade in the 3<sup>rd</sup> Cycle
INTERNAL QUALITY ASSURANCE CELL

#### **OVERALL RATING OF PROGRAMME (2014-2016)**



















### **OVERALL RATING OF PROGRAMME (2014-2016)**



**Page 2/3** 

#### **OVERALL RATING OF PROGRAMME (2014-2016)**