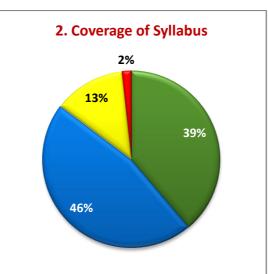

dents are unsatisfied over reading materials availability (3%); Clarity (4%) and Additional Materials (4%) and to be addressed library.
- Students are unsatisfied of Laboratory (9%), Internet (10%), Hostel (14%) and Exam system (4%).
- Students are unsatisfied of General (4%) and Department (6%) Libraries.

Director, IQAC



## Madurai Kamaraj University



(University with Potential for Excellence)
Re-accredited by NAAC with 'A' Grade in the 3<sup>rd</sup> Cycle
INTERNAL QUALITY ASSURANCE CELL

#### STUDENTS FEEDBACK ON COURSES (2015-2016)























## **Madurai Kamaraj University**



(University with Potential for Excellence)
Re-accredited by NAAC with 'A' Grade in the 3<sup>rd</sup> Cycle
INTERNAL QUALITY ASSURANCE CELL

#### **OVERALL RATING OF PROGRAMME (2014-2016)**



















### **OVERALL RATING OF PROGRAMME (2014-2016)**



**Page 2/3** 

#### **OVERALL RATING OF PROGRAMME (2014-2016)**