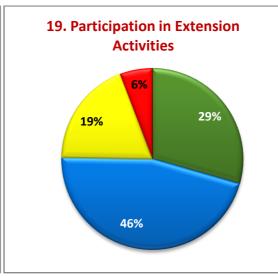

#### **OBSERVATIONS**

Based on the feedback from the student community the following observations are made.

- More than 80% of the students have rated the course good / very good in terms of content, availability of textual reading materials, clarity textual reading material, Laboratory facilities teaching methods and library facilities.
- More than 80% of the students are happy with the teacher guidance and counseling, staff-students relationship and the administrative support given.
- Students are unsatisfied over reading materials availability (3%); Clarity (4%) and Additional Materials (4%) and to be addressed library.
- Students are unsatisfied of Laboratory (9%), Internet (10%), Hostel (14%) and Exam system (4%).
- Students are unsatisfied of General (4%) and Department (6%) Libraries.